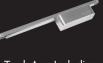

### TRACK ARM

#### PULL SIDE

Provided the site conditions allow, an opening angle of 160° is possible with this installation. Please note that using this installation a size 3 spring strength is achieved.