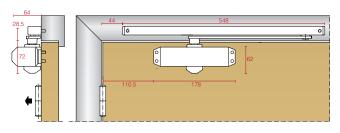

### STANDARD ARM

#### PULL SIDE

Provided the site conditions allow, an opening angle of 180° is possible with this installation. Please note that using measurements A or B will provide different spring strengths.