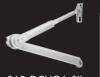

### STANDARD ARM

#### PULL SIDE

Provided the site conditions allow, an opening angle of 180° is possible with this installation. Please note that using measurements A or B will provide different spring strengths.