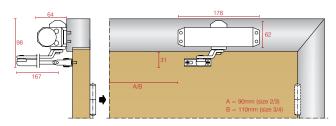

### STANDARD TRANSOM

#### PULL SIDE

Provided the site conditions allow, an opening angle of 180° is possible with this installation. Please note that using measurements A or B will provide different spring strengths.