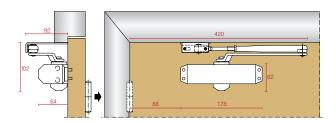

### PARALLEL ARM

#### PUSH SIDE

Provided the site conditions allow, an opening angle of 180° is possible with this installation. Please note that using this installation a size 3 spring strength is achieved.

which is available separately.