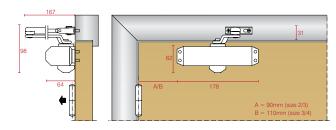

### STANDARD ARM

#### PULL SIDE

Provided the site conditions allow, an opening angle of 180° is possible with this installation. Please note that using measurements A or B will provide different spring strengths.