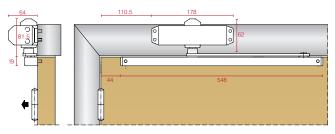

### PARALLEL ARM

#### PUSH SIDE

Provided the site conditions allow, an opening angle of 180° is possible with this installation. Please note that using this installation a size 3 spring strength is achieved.

which is available separately.