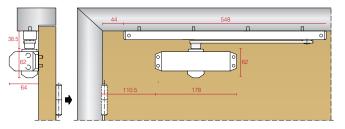

### TRACK ARM

#### PULL SIDE

Provided the site conditions allow, an opening angle of 160° is possible with this installation. Please note that using this installation a size 3 spring strength is achieved.