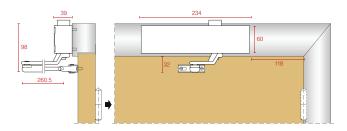

### STANDARD ARM

#### **PULL SIDE**

Provided the site conditions allow, an opening of 180  $^{\circ}$  is possible with this installation.