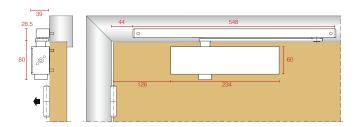

## STANDARD TRANSOM

#### **PULL SIDE**

Provided the site conditions allow, an opening of 180  $^\circ$  is possible with this installation.