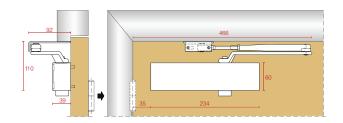

## TRACK ARM

#### **PULL SIDE**

Provided the site conditions allow, an opening of 170  $^{\circ}$  is possible with this installation.