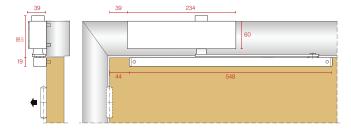

## STANDARD TRANSOM

#### **PULL SIDE**

Provided the site conditions allow, an opening of 180  $^\circ$  is possible with this installation.