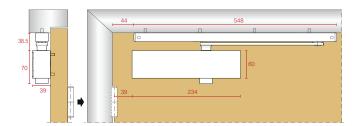

## TRACK ARM TRANSOM

#### **PULL SIDE**

Provided the site conditions allow, an opening of 160  $^{\circ}$  is possible with this installation.