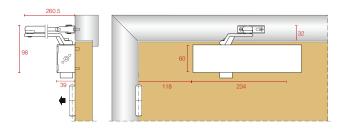

### STANDARD ARM

#### **PULL SIDE**

Provided the site conditions allow, an opening of 180  $^{\circ}$  is possible with this installation.