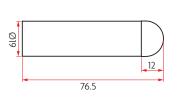

# 750 DOOR STOP

#### SAB-DS750

Material: 304 Stainless Steel

Finishes: Satin Stainless Steel

Fixings: 1x 8g 30mm CSK Timber Screw SSS