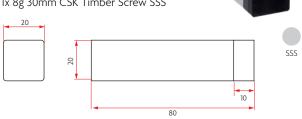

# 750 DOOR STOP

#### SAB-DS750

Material: 304 Stainless Steel

Finishes: Satin Stainless Steel

Fixings: 1x 8g 30mm CSK Timber Screw SSS