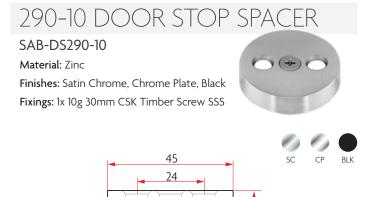

# 290 DOOR STOP SAB-DS290 Material: Zinc Finishes: Satin Chrome, Chrome Plate, Black Fixings: 1x 10g 30mm CSK Timber Screw SSS SC CP BLK

Ø45