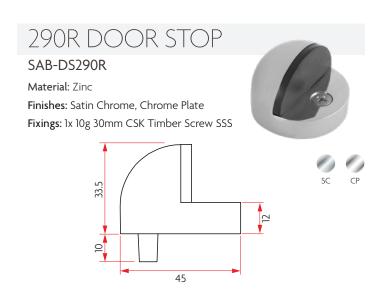

# 290 DOOR STOP SAB-DS290 Material: Zinc Finishes: Satin Chrome, Chrome Plate, Black Fixings: 1x 10g 30mm CSK Timber Screw SSS SC CP BLK

Ø45