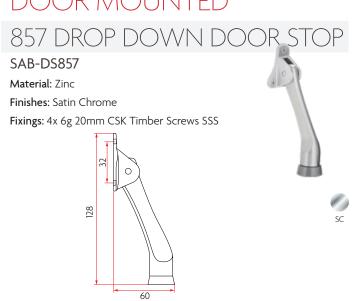

less Steel

Fixings: 3x 6g 25mm CSK Timber Screws SSS



# 510 DOOR STOP -ROUND, SQUARE

#### SAB-DS510

• Includes round and square rubbers supplied as standard

Material: 304 Stainless Steel Finishes: Satin Stainless Steel

Fixings: 3x 6g 25mm CSK Timber Screws SSS









# 550 DOOR STOP -ROUND, SQUARE

#### SAB-DS550

Includes round and square rubbers supplied as standard

Material: 304 Stainless Steel Finishes: Satin Stainless Steel

Fixings: 1x 8g 30mm CSK Timber Screw SSS







# 750 DOOR STOP

#### SAB-DS750

Material: 304 Stainless Steel

Finishes: Satin Stainless Steel

Fixings: 1x 8g 30mm CSK Timber Screw SSS



# DOOR STOPS

# SAB-DS884 Material: 304 Stainless Steel Finishes: Satin Stainless Steel Fixings: 6x 8g 25mm CSK Timber Screws SSS

## FRAME MOUNTED



# DOOR MOUNTED



# MAGNETIC STOPS