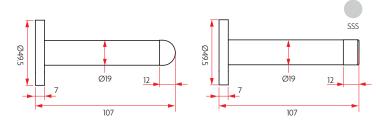

# 510 DOOR STOP -ROUND, SQUARE

#### SAB-DS510

• Includes round and square rubbers supplied as standard

Material: 304 Stainless Steel Finishes: Satin Stainless Steel

Fixings: 3x 6g 25mm CSK Timber Screws SSS