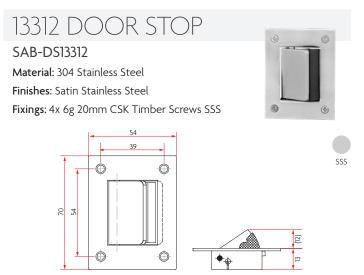

# DOOR STOPS

# SAB-DS884 Material: 304 Stainless Steel Finishes: Satin Stainless Steel Fixings: 6x 8g 25mm CSK Timber Screws SSS