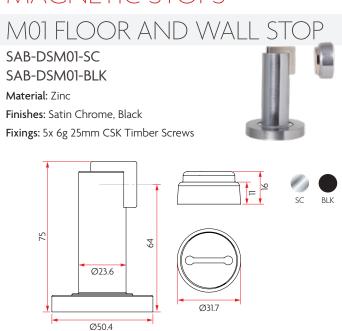

3x 6g 25mm CSK Timber Screws SSS



# 510 DOOR STOP -ROUND, SQUARE

#### SAB-DS510

• Includes round and square rubbers supplied as standard

Material: 304 Stainless Steel Finishes: Satin Stainless Steel

Fixings: 3x 6g 25mm CSK Timber Screws SSS









# 550 DOOR STOP -ROUND, SQUARE

#### SAB-DS550

Includes round and square rubbers supplied as standard

Material: 304 Stainless Steel Finishes: Satin Stainless Steel

Fixings: 1x 8g 30mm CSK Timber Screw SSS







# 750 DOOR STOP

#### SAB-DS750

Material: 304 Stainless Steel

Finishes: Satin Stainless Steel

Fixings: 1x 8g 30mm CSK Timber Screw SSS



# DOOR STOPS

# SAB-DS884 Material: 304 Stainless Steel Finishes: Satin Stainless Steel Fixings: 6x 8g 25mm CSK Timber Screws SSS

## FRAME MOUNTED



# DOOR MOUNTED



# MAGNETIC STOPS