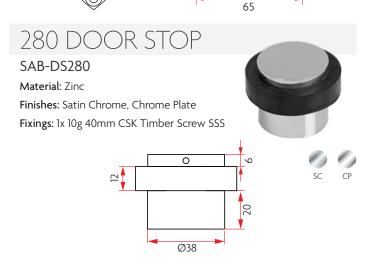

# DOOR STOPS

## **APPLICATIONS**

The Sabre range of door stops provide options for floor, wall and frame mounting which is often determined on site conditions. Some conditions may not allow a floor mounted stop being used as it may

become a tripping hazard therefore a wall mounted stop is used. All Sabre door stops are made from premium quality materials and are all supplied with fixing screws.

### FLOOR MOUNTED

# SAB-DS250 Material: Zinc Finishes: Satin Chrome, Chrome Plate, Black Fixings: 3x 10g 35mm CSK Timber Screws SSS







# 290 DOOR STOP SAB-DS290 Material: Zinc Finishes: Satin Chrome, Chrome Plate, Black Fixings: 1x 10g 30mm CSK Timber Screw SSS SC CP BLK





Ø45

# DOOR STOPS

# WALL MOUNTED

# 350 DOOR STOP SAB-DS350 Material: Aluminium Finishes: Anodized Fixings: 2x 8g 40mm CSK Timber Screws SSS Ø35

# 453 CUSHION DOOR STOP



# 500 DOOR STOP -ROUND, SQUARE

#### SAB-DS500

• Includes round and square rubbers supplied as standard

Material: 304 Stainless Steel Finishes: Satin Stainless Steel

Fixings: 3x 6g 25mm CSK Timber Screws SSS



# 510 DOOR STOP -ROUND, SQUARE

#### SAB-DS510

• Includes round and square rubbers supplied as standard

Material: 304 Stainless Steel Finishes: Satin Stainless Steel

Fixings: 3x 6g 25mm CSK Timber Screws SSS









# 550 DOOR STOP -ROUND, SQUARE

#### SAB-DS550