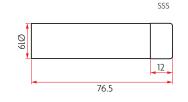

# 750 DOOR STOP

#### SAB-DS750

Material: 304 Stainless Steel

Finishes: Satin Stainless Steel

Fixings: 1x 8g 30mm CSK Timber Screw SSS