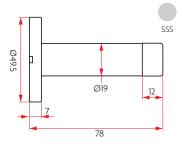

# 550 DOOR STOP -ROUND, SQUARE

#### SAB-DS550

Includes round and square rubbers supplied as standard

Material: 304 Stainless Steel Finishes: Satin Stainless Steel

Fixings: 1x 8g 30mm CSK Timber Screw SSS