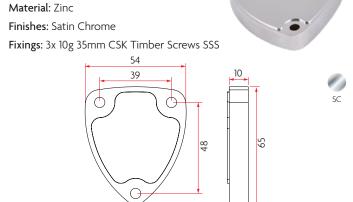

# SAB-DS250 Material: Zinc Finishes: Satin Chrome, Chrome Plate, Black Fixings: 3x 10g 35mm CSK Timber Screws SSS