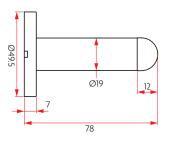

# 750 DOOR STOP

#### SAB-DS750

Material: 304 Stainless Steel

Finishes: Satin Stainless Steel

Fixings: 1x 8g 30mm CSK Timber Screw SSS