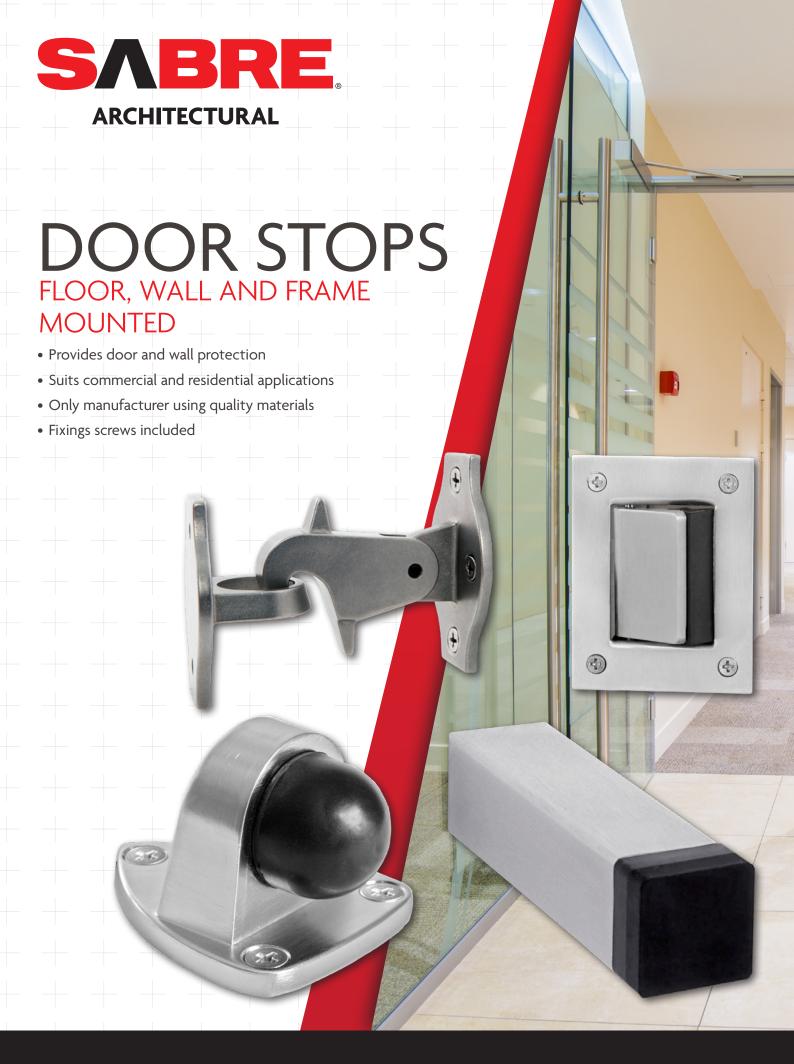

# DOOR STOPS

## **APPLICATIONS**

The Sabre range of door stops provide options for floor, wall and frame mounting which is often determined on site conditions. Some conditions may not allow a floor mounted stop being used as it may

become a tripping hazard therefore a wall mounted stop is used. All Sabre door stops are made from premium quality materials and are all supplied with fixing screws.