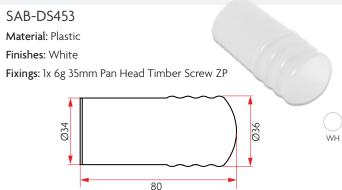

or stops provide options for floor, wall and frame mounting which is often determined on site conditions. Some conditions may not allow a floor mounted stop being used as it may

become a tripping hazard therefore a wall mounted stop is used. All Sabre door stops are made from premium quality materials and are all supplied with fixing screws.

### FLOOR MOUNTED

# SAB-DS250 Material: Zinc Finishes: Satin Chrome, Chrome Plate, Black Fixings: 3x 10g 35mm CSK Timber Screws SSS







# 290 DOOR STOP SAB-DS290 Material: Zinc Finishes: Satin Chrome, Chrome Plate, Black Fixings: 1x 10g 30mm CSK Timber Screw SSS SC CP BLK





Ø45

# DOOR STOPS

# WALL MOUNTED

# 350 DOOR STOP SAB-DS350 Material: Aluminium Finishes: Anodized Fixings: 2x 8g 40mm CSK Timber Screws SSS Ø35

# 453 CUSHION DOOR STOP



# 500 DOOR STOP -ROUND, SQUARE

#### SAB-DS500

• Includes round and square rubbers supplied as standard

Material: 304 Stainless Steel Finishes: Satin Stainless Steel

Fixings: 3x 6g 25mm CSK Timber Screws SSS



# 510 DOOR STOP -ROUND, SQUARE

#### SAB-DS510

• Includes round and square rubbers supplied as standard

Material: 304 Stainless Steel Finishes: Satin Stainless Steel

Fixings: 3x 6g 25mm CSK Timber Screws SSS









# 550 DOOR STOP -ROUND, SQUARE

#### SAB-DS550

Includes round and square rubbers supplied as standard

Material: 304 Stainless Steel Finishes: Satin Stainless Steel

Fixings: 1x 8g 30mm CSK Timber Screw SSS







# 750 DOOR STOP

#### SAB-DS750

Material: 304 Stainless Steel

Finishes: Satin Stainless Steel

Fixings: 1x 8g 30mm CSK Timber Screw SSS



# DOOR S